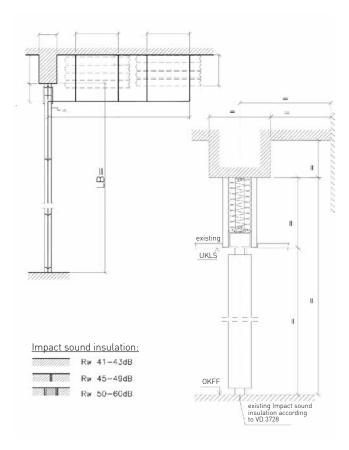

## Design and structure

The acoustic connection to your premises is made by our sealing strip to the floor and to our ceiling rail. On the sides, our wall connections and the telescopic panel form the room partition.

Our sales team will be happy to provide you with information. Good planning ensures excellent results, such as at Stiebel Eltron in Holzminden. In addition to the DGNB platinum certification, the client achieved a sound insulation of R'w 51dB measured on site.

Perfect sound proofing at Stiebel Eltron