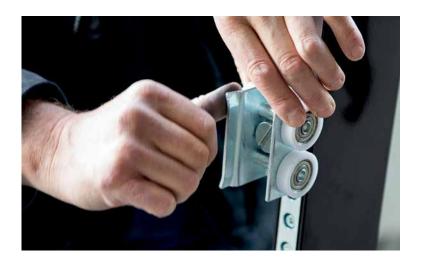

## Rail systems

Our rail systems are industrially manufactured, welded and then finished with powder coating. The aluminium or steel rails which act as the ceiling mounts, and the maintenance-free, ball-bearing rollers, ensure that the individual units can be moved around easily.

The special roller system makes operation very easy and smooth.

On top of that, it is low-maintenance and durable.

Powder-coated rail RAL 9016