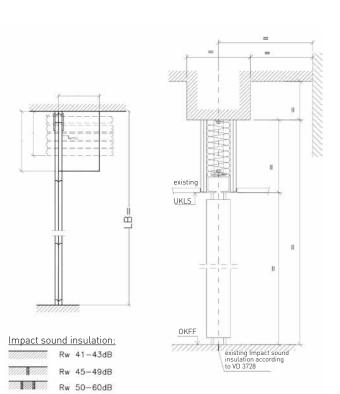

## **DOOR DETAILS**

Technical details, dimension and floor plan details at a glance.

Contact us, we are happy to assist you and have a suitable solution.

## Floor bushing V2a D=25 mm

## Floor recess plate V2a D=65 mm

### 1. Access door unit

## 2. Pass door unit, double-leaf (SE2)

## 3. Pass door unit, single-leaf (SE1)