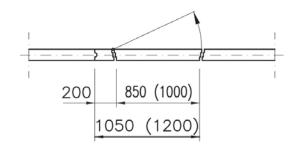

## DOOR DETAILS

## **DOOR DETAILS**

Technical details, dimension and floor plan details at a glance.

Contact us, we are happy to assist you and have a suitable solution.

### 1. Access door unit

## 2. Pass door unit, double-leaf (SE2)

## 3. Pass door unit, single-leaf (SE1)