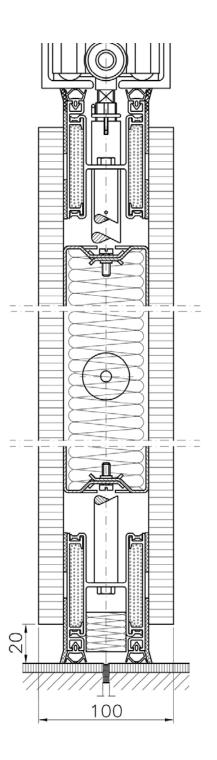

## THE TELESCOPIC PANEL

## It could not be simpler

The abopart telescopic panel completes the enclosure of the room. The externally mounted panels ensure maximum sound insulation up to RwP 60dB, even when the space is enclosed. Manual, semi-automatic with LED monitoring or fully automatic – we will find the best solution for your room.

The sealing strip can be pulled out at the top

Strip with mechanism

## The units

No matter what requirements you have for your rooms, we will find the right solution with our system. Sound insulation, design and function, separate or combined, we have the right connection.