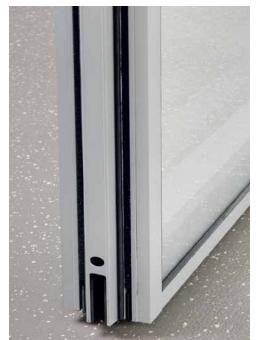

## Rail systems

Our rail systems are industrially manufactured, welded and then finished with powder coating. The aluminium or steel rails which act as the ceiling mounts, and the maintenance-free, ball-bearing rollers, ensure that the individual units can be moved around easily.

The special roller system makes operation very easy and smooth.

On top of that, it is low-maintenance and durable.

Powder-coated rail RAL 9016

## Design and structure

The acoustic connection to your premises is made by our sealing strip to the floor and to our ceiling rail. On the sides, our wall connections and the telescopic panel form the room partition.