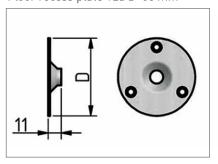

r rooms. abo]clear glass units are semi-automatic and therefore very easy to use. Delicate profiles – only 33 mm – mean maximum transparency.







## THE DOOR UNIT



## The door in the wall

The door unit for quick and easy passage through the closed movable wall. It's all or nothing! Therefore abo-part doors are single-leaf or double-leaf sound-tested up to RwP 51 dB, in two standard widths, but also in custom sizes.

In addition to sound insulation and maximum comfort, access doors from abopart can also be used as emergency exits.

Handle plate



## DOOR DETAILS

## **DOOR DETAILS**

Technical details, dimension and floor plan details at a glance.

Contact us, we are happy to assist you and have a suitable solution.

## Floor bushing V2a D=25 mm



## Floor recess plate V2a D=65 mm



### 1. Access door unit





## 2. Pass door unit, double-leaf (SE2)





## 3. Pass door unit, single-leaf (SE1)





## THE GLASS UNIT



## Glass panel abo]clear with interior blind

Our abolclear glass unit can also be fitted with an integrated blind. The blind is electric and can be raised or lowered at the touch of a button. Transparency, sound insulation, sun protection and privacy all provided by one unit. For easy assembly and disassembly, the connection strips extend electrically against the ceiling and the floor. abolclear at the touch of a button.

Transparency, privacy, smoke proofing and sound proofing up to RwP 54 dB can all come together.

Drawing



Contacts



## Rail systems

Our rail systems are industrially manufactured, welded and then finished with powder coating.