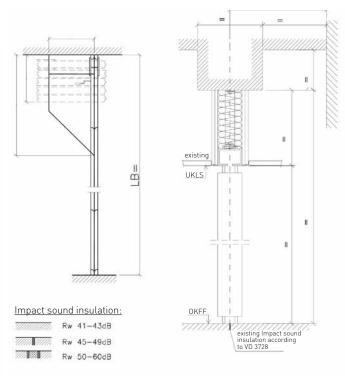

## DOOR DETAILS

## **DOOR DETAILS**

Technical details, dimension and floor plan details at a glance.

Contact us, we are happy to assist you and have a suitable solution.

## Design and structure

The acoustic connection to your premises is made by our sealing strip to the floor and to our ceiling rail. On the sides, our wall connections and the telescopic panel form the room partition.

Our sales team will be happy to provide you with information. Good planning ensures excellent results, such as at Stiebel Eltron in Holzminden. In addition to the DGNB platinum certification, the client achieved a sound insulation of R'w 51dB measured on site.

Perfect sound proofing at Stiebel Eltron