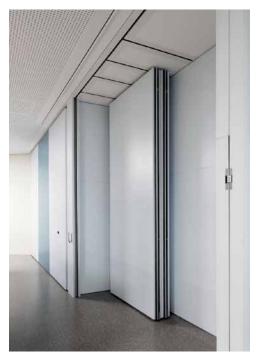

## THE PARKING CONFIGURATIONS

## Parksituationen

To close the movable wall, the individual units, which can be moved independently of each other, are fixed in their final position to save space. They recede completely out of view. Using an on-site boxing system, they can even disappear completely from view.

In addition to seven different standard parking positions, we also offer special custommade designs to suit your requirements.

PARKING 1