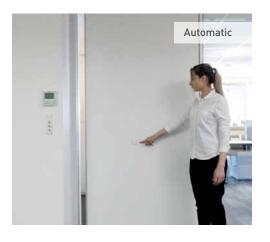

## Nearly anything is possible

They are floor-to-ceiling, movable and sound absorbing up to a height of 15 m and a maximum width of 1.20 m. With abopart movable walls, rooms can be used optimally. Manual operation, semi-automatic and fully automatically controlled via the touch panel – anything is possible.