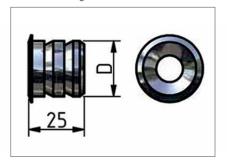

s we are able to bring light into your rooms. abo]clear glass units are semi-automatic and therefore very easy to use. Delicate profiles – only 33 mm – mean maximum transparency.







## THE DOOR UNIT



## The door in the wall

The door unit for quick and easy passage through the closed movable wall. It's all or nothing! Therefore abo-part doors are single-leaf or double-leaf sound-tested up to RwP 51 dB, in two standard widths, but also in custom sizes.

In addition to sound insulation and maximum comfort, access doors from abopart can also be used as emergency exits.

Handle plate



## DOOR DETAILS

## **DOOR DETAILS**

Technical details, dimension and floor plan details at a glance.

Contact us, we are happy to assist you and have a suitable solution.

## Floor bushing V2a D=25 mm



## Floor recess plate V2a D=65 mm



### 1. Access door unit





## 2. Pass door unit, double-leaf (SE2)





## 3. Pass door unit, single-leaf (SE1)





## THE GLASS UNIT



## Glass panel abo]clear with interior blind

Our abolclear glass unit can also be fitted with an integrated blind. The blind is electric and can be raised or lowered at the touch of a button. Transparency, sound insulation, sun protection and privacy all provided by one unit. For easy assembly and disassembly, the connection strips extend electrically against the ceiling and the floor. abolclear at the touch of a button.

Transparency, privacy, smoke proofing and sound proofing up to RwP 54 dB can all come together.

Drawing



Contacts



## Rail systems

Our rail systems are industrially manufactured, welded an