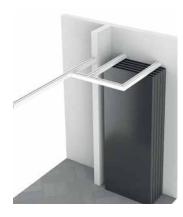

## Floor bushing V2a D=25 mm

## Floor recess plate V2a D=65 mm

### 1. Access door unit

## 2. Pass door unit, double-leaf (SE2)

## 3. Pass door unit, single-leaf (SE1)