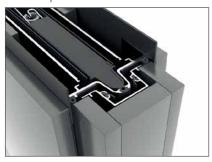

## Rail systems

Our rail systems are industrially manufactured, welded and then finished with powder coating. The aluminium or steel rails which act as the ceiling mounts, and the maintenance-free, ball-bearing rollers, ensure that the individual units can be moved around easily.

The special roller system makes operation very easy and smooth.

On top of that, it is low-maintenance and durable.

Powder-coated rail RAL 9016