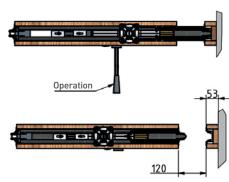

## THE TELESCOPIC PANEL

## It could not be simpler

The abopart telescopic panel completes the enclosure of the room. The externally mounted panels ensure maximum sound insulation up to RwP 60dB, even when the space is enclosed. Manual, semi-automatic with LED monitoring or fully automatic – we will find the best solution for your room.

The sealing strip can be pulled out at the top

Strip with mechanism