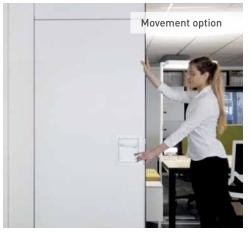

## Nearly anything is possible

They are floor-to-ceiling, movable and sound absorbing up to a height of 15 m and a maximum width of 1.20 m. With abopart movable walls, rooms can be used optimally. Manual operation, semi-automatic and fully automatically controlled via the touch panel – anything is possible.