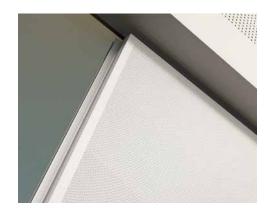

## THE TELESCOPIC PANEL

## It could not be simpler

The abopart telescopic panel completes the enclosure of the room. The externally mounted panels ensure maximum sound insulation up to RwP 60dB, even when the space is enclosed. Manual, semi-automatic with LED monitoring or fully automatic – we will find the best solution for your room.

The sealing strip can be pulled out at the top

Strip with mechanism