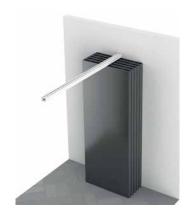

## THE TELESCOPIC PANEL

## It could not be simpler

The abopart telescopic panel completes the enclosure of the room. The externally mounted panels ensure maximum sound insulation up to RwP 60dB, even when the space is enclosed. Manual, semi-automatic with LED monitoring or fully automatic – we will find the best solution for your room.