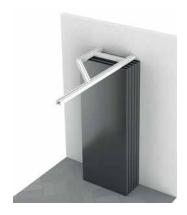

## THE DOOR UNIT

## The door in the wall

The door unit for quick and easy passage through the closed movable wall. It's all or nothing! Therefore abo-part doors are single-leaf or double-leaf sound-tested up to RwP 51 dB, in two standard widths, but also in custom sizes.