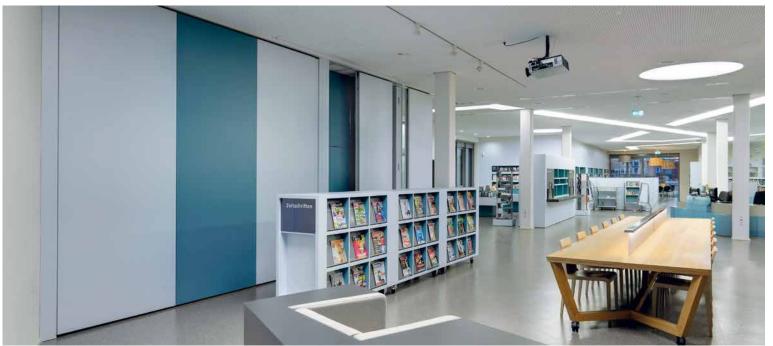

## Anything you want

You have the choice between warm wood tones, rough, smooth, slotted or perforated finishes. Be it mirrored images, detailed pictures or black and white designs, we've got something for you. The wall can have a picture on it, it can be decorated with digital prints or even with metal designs. All the surfaces listed are available as melamine resin coated board (DBS) or as laminated composite board (HPL). To make it clear: Our range of different products is equal to the number of customers we've served.

The possibilities are practically infinite.