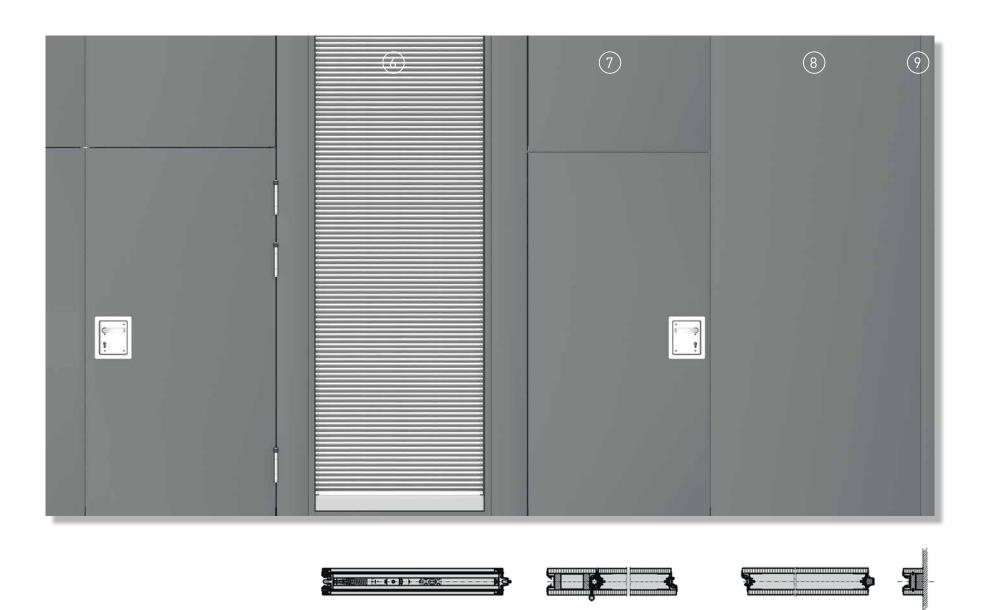

## YOUR CLIENTS WILL BE DELIGHTED

abopart is developing unique solutions for the industry with its new, special partition wall series **abo]sign**. Space and sound optimisation are paired with unique designs through patterned perforation. The result – perfect harmony.

These movable walls offer many potential applications: You can become limitlessly creative now. In offices, schools, cinemas, lecture halls, hotels, concert halls, event spaces, public institutions and many more **abolsign** offers a lot of potential for your design ability.

## abo]sign

## Acoustics on both sides 128 mm Vertical profile convex or concave for efficient sealing and control Sound absorbing plate with ..... ö patterned perforation Support plate Acoustic core Horizontal Sealing mechanism

## STRUCTURE ACOUSTIC WALL