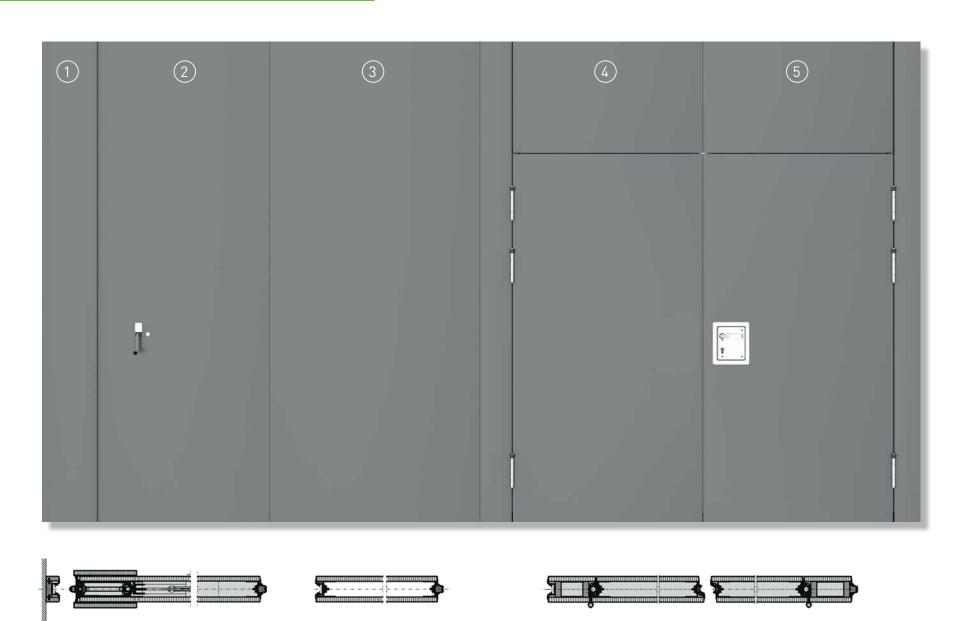

## STRUCTURE OF A PARTITION WALL

(4) Double pass door panel

5 Double leaf

Wall rail

(2) Telescopic panel

(3) Pass door unit

## abo]space

6 Standard glass unit

9 Wall connector

8 Door connection unit

Pass door unit

## THE STANDARD UNIT

## Nearly anything is possible

They are floor-to-ceiling, movable and sound absorbing up to a height of 15 m and a maximum width of 1.20 m. With abopart movable walls, rooms can be used optimally. Manual operation, semi-automatic and fully automatically controlled via the touch panel – anything is possible.

## THE TELESCOPIC PANEL

## It could not be simpler

The abopart telescopic panel completes the enclosure of the room. The externally mounted panels ensure maximum sound insulation up to RwP 60dB, even when the space is enclosed. Manual, semi-automatic with LED monitoring or fully automatic – we will find the best solution for your room.

## THE DOOR UNIT

## The door in the wall

The door unit for quick and easy passage through the closed movable wall. It's all or nothing! Therefore abo-part doors are single-leaf or double-leaf sound-tested up to RwP 51 dB, in two standard widths, but also in custom sizes.