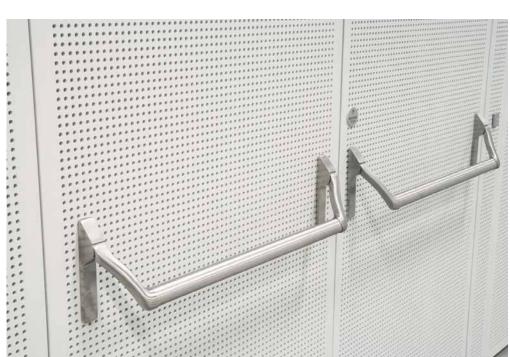

In addition to sound insulation and maximum comfort, access doors from abopart can also be used as emergency exits.

Handle plate