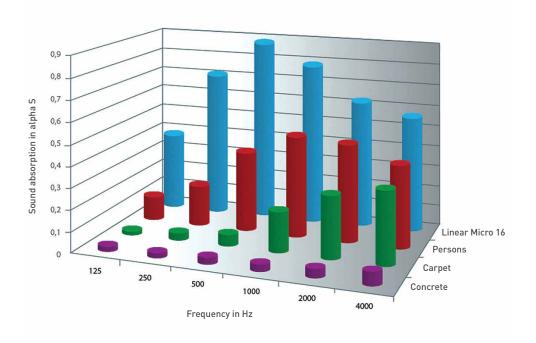

## ACOUSTICS FOR ROOM AMBIENCE

## WITH EXCELLENT AMBIENT SOUND FOR A PERFECT FINISH

Only the right acoustics can produce the perfect ambient sound. Linear Micro 16 achieves the best results when different sound absorption measurements are made in the same room. Optimal room acoustics are just as important as the functional and energetic aspects. Maximum flexibility is an added bonus, especially in public facilities and buildings. Plus the smooth and soft-gliding rail system that keeps every wall panel safely and securely in place. For years.