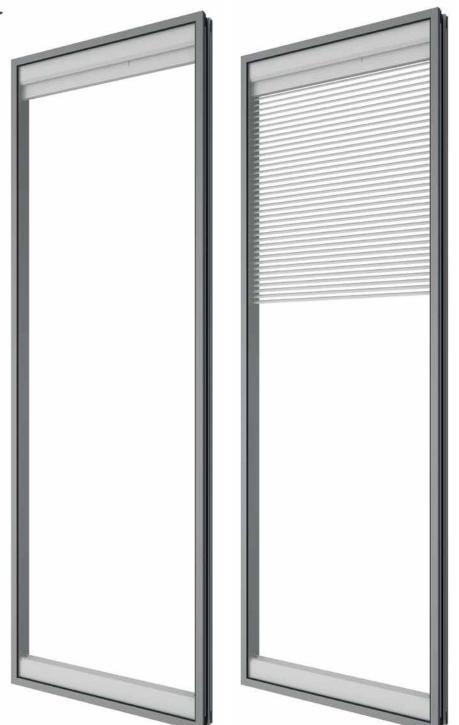

## THE GLASS UNIT

## Glass panel abo]clear with interior blind

Our abolclear glass unit can also be fitted with an integrated blind. The blind is electric and can be raised or lowered at the touch of a button. Transparency, sound insulation, sun protection and privacy all provided by one unit. For easy assembly and disassembly, the connection strips extend electrically against the ceiling and the floor. abolclear at the touch of a button.

Transparency, privacy, smoke proofing and sound proofing up to RwP 54 dB can all come together.

Drawing

Contacts