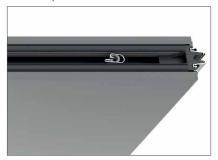

## THE TELESCOPIC PANEL

## It could not be simpler

The abopart telescopic panel completes the enclosure of the room. The externally mounted panels ensure maximum sound insulation up to RwP 60dB, even when the space is enclosed. Manual, semi-automatic with LED monitoring or fully automatic – we will find the best solution for your room.

The sealing strip can be pulled out at the top

Strip with mechanism