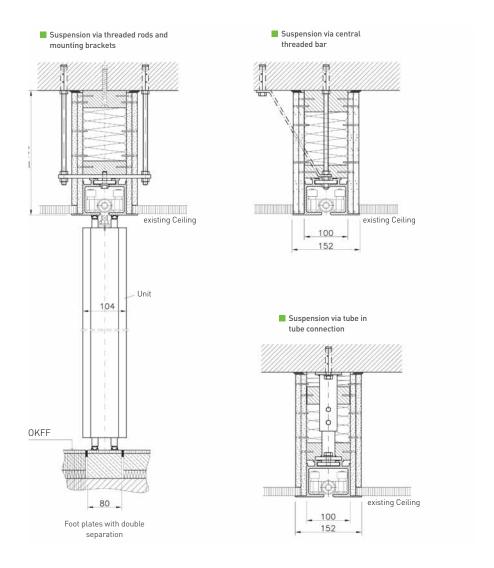

## Rail systems

Our rail systems are industrially manufactured, welded and then finished with powder coating. The aluminium or steel rails which act as the ceiling mounts, and the maintenance-free, ball-bearing rollers, ensure that the individual units can be moved around easily.

The special roller system makes operation very easy and smooth.

On top of that, it is low-maintenance and durable.

Powder-coated rail RAL 9016

## Design and structure

The acoustic connection to your premises is made by our sealing strip to the floor and to our ceiling rail. On the sides, our wall connections and the telescopic panel form the room partition.

## **EXAMPLES FOR FIXING THE TRACKS**