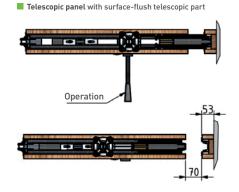

## THE TELESCOPIC PANEL

## It could not be simpler

The abopart telescopic panel completes the enclosure of the room. The externally mounted panels ensure maximum sound insulation up to RwP 60dB, even when the space is enclosed. Manual, semi-automatic with LED monitoring or fully automatic – we will find the best solution for your room.

The sealing strip can be pulled out at the top

Strip with mechanism