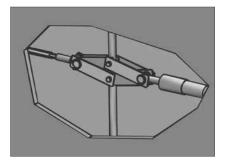

## STRUCTURE OF A PARTITION WALL

(4) Double pass door panel

5 Double leaf

Wall rail

(2) Telescopic panel

(3) Pass door unit

## abo]space

6 Standard glass unit

9 Wall connector

8 Door connection unit

Pass door unit