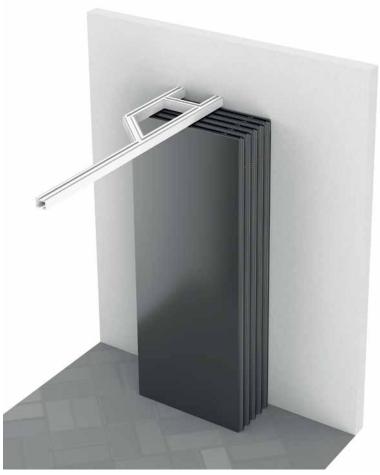

## STRUCTURE OF A PARTITION WALL

(4) Double pass door panel

5 Double leaf

Wall rail

(2) Telescopic panel

(3) Pass door unit

## abo]space

6 Standard glass unit

9 Wall connector

8 Door connection unit

Pass door unit