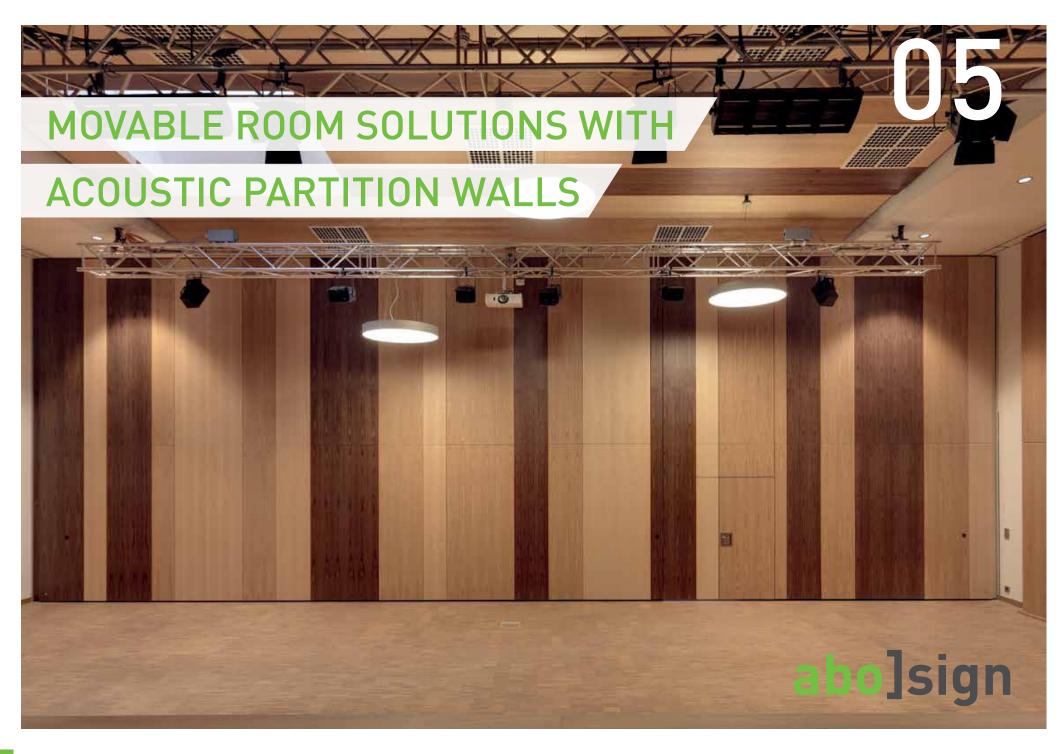

## YOUR CLIENTS WILL BE DELIGHTED

abopart is developing unique solutions for the industry with its new, special partition wall series **abo]sign**. Space and sound optimisation are paired with unique designs through patterned perforation. The result – perfect harmony.

These movable walls offer many potential applications: You can become limitlessly creative now. In offices, schools, cinemas, lecture halls, hotels, concert halls, event spaces, public institutions and many more **abolsign** offers a lot of potential for your design ability.

## abo]sign