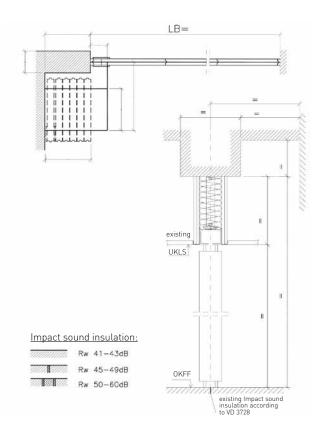

## **DOOR DETAILS**

Technical details, dimension and floor plan details at a glance.

Contact us, we are happy to assist you and have a suitable solution.

## Floor bushing V2a D=25 mm

## Floor recess plate V2a D=65 mm

### 1. Access door unit

## 2. Pass door unit, double-leaf (SE2)

## 3. Pass door unit, single-leaf (SE1)