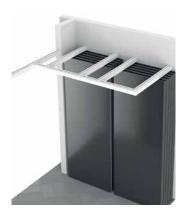

## STRUCTURE OF A PARTITION WALL

(4) Double pass door panel

5 Double leaf

Wall rail

(2) Telescopic panel

(3) Pass door unit

## abo]space

6 Standard glass unit

9 Wall connector

8 Door connection unit

Pass door unit

## THE STANDARD UNIT

## Nearly anything is possible

They are floor-to-ceiling, movable and sound absorbing up to a height of 15 m and a maximum width of 1.20 m. With abopart movable walls, rooms can be used optimally. Manual operation, semi-automatic and fully automatically controlled via the touch panel – anything is possible.