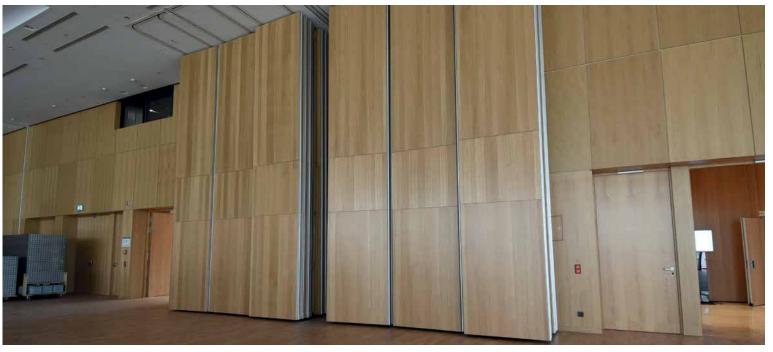

## THE PARKING CONFIGURATIONS

## Parksituationen

To close the movable wall, the individual units, which can be moved independently of each other, are fixed in their final position to save space. They recede completely out of view. Using an on-site boxing system, they can even disappear completely from view.

In addition to seven different standard parking positions, we also offer special custommade designs to suit your requirements.

PARKING 1