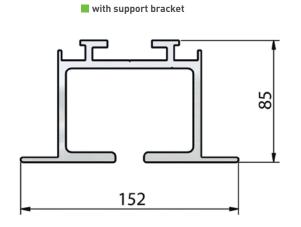

h of a button. Transparency, sound insulation, sun protection and privacy all provided by one unit. For easy assembly and disassembly, the connection strips extend electrically against the ceiling and the floor. abolclear at the touch of a button.

Transparency, privacy, smoke proofing and sound proofing up to RwP 54 dB can all come together.

Drawing



Contacts



## Rail systems

Our rail systems are industrially manufactured, welded and then finished with powder coating. The aluminium or steel rails which act as the ceiling mounts, and the maintenance-free, ball-bearing rollers, ensure that the individual units can be moved around easily.

The special roller system makes operation very easy and smooth.

On top of that, it is low-maintenance and durable.



Powder-coated rail RAL 9016





## 03





## **TECHNICAL STRUCTURE**

## Design and structure

The acoustic connection to your premises is made by our sealing strip to the floor and to our ceiling rail. On the sides, our wall connections and the telescopic panel form the room partition.

Our sales team will be happy to provide you with information. Good planning ensures excellent results, such as at Stiebel Eltron in Holzminden. In addition to the DGNB platinum certification, the client achieved a sound insulation of R'w 51dB measured on site.

Perfect sound proofing at Stiebel Eltron



## THE PARKING CONFIGURATIONS

## Parksituationen

To close the movable wall, the individual units, which can be moved independently of each other, are fixed in their final position to save space. They recede completely out of view.