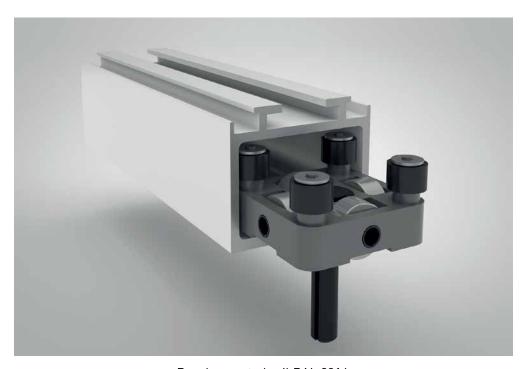

## Rail systems

Our rail systems are industrially manufactured, welded and then finished with powder coating. The aluminium or steel rails which act as the ceiling mounts, and the maintenance-free, ball-bearing rollers, ensure that the individual units can be moved around easily.

The special roller system makes operation very easy and smooth.

On top of that, it is low-maintenance and durable.

Powder-coated rail RAL 9016