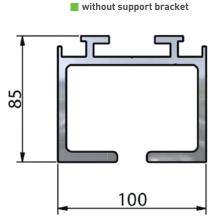

of a button. Transparency, sound insulation, sun protection and privacy all provided by one unit. For easy assembly and disassembly, the connection strips extend electrically against the ceiling and the floor. abolclear at the touch of a button.

Transparency, privacy, smoke proofing and sound proofing up to RwP 54 dB can all come together.

Drawing



Contacts



## Rail systems

Our rail systems are industrially manufactured, welded and then finished with powder coating. The aluminium or steel rails which act as the ceiling mounts, and the maintenance-free, ball-bearing rollers, ensure that the individual units can be moved around easily.

The special roller system makes operation very easy and smooth.

On top of that, it is low-maintenance and durable.



Powder-coated rail RAL 9016





## 03





## **TECHNICAL STRUCTURE**

## Design and structure

The acoustic connection to your premises is made by our sealing strip to the floor and to our ceiling rail. On the sides, our wall connections and the telescopic panel form the room partition.

Our sales team will be happy to provide you with information. Good planning ensures excellent results, such as at Stiebel Eltron in Holzminden. In addition to the DGNB platinum certification, the client achieved a sound insulation of R'w 51dB measured on site.

Perfect sound proofing at Stiebel Eltron



## THE PARKING CONFIGURATIONS

## Parksituationen

To close the movable wall, the individual units, which can be moved independently of each other, are fixed in their final position to save space. They recede completely out of view. U