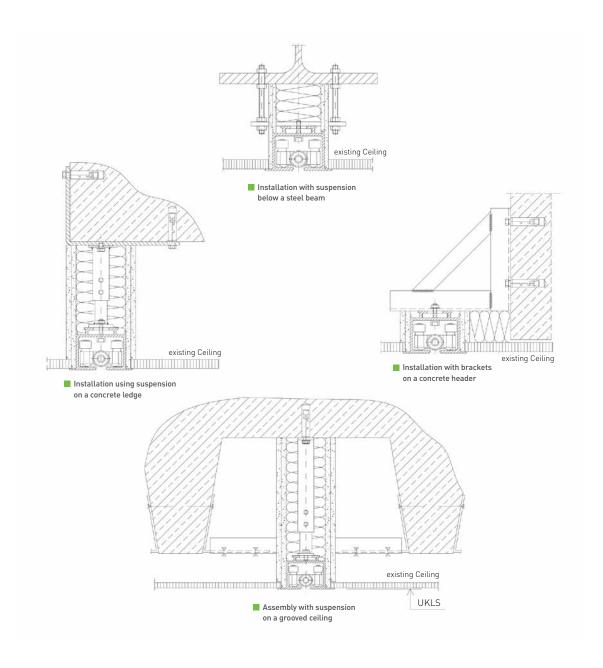

lient achieved a sound insulation of R'w 51dB measured on site.

Perfect sound proofing at Stiebel Eltron



## THE PARKING CONFIGURATIONS

## Parksituationen

To close the movable wall, the individual units, which can be moved independently of each other, are fixed in their final position to save space. They recede completely out of view. Using an on-site boxing system, they can even disappear completely from view.

In addition to seven different standard parking positions, we also offer special custommade designs to suit your requirements.





PARKING 1

## THE PARKING CONFIGURATIONS







PARKING POSITION 3



PARKING POSITION 4









## THE PARKING CONFIGURATIONS



PARKING POSITION 5





**PARKING POSITION 6** 





PARKING POSITION 7





## **EXAMPLES FOR FIXING THE TRACKS**







## Anything you want

You have the choice between warm wood tones, rough, smooth, slotted or perforated finishes. Be it mirrored images, detailed pictures or black and white designs, we've got something for you. The wall can have a picture on it, it can be decorated with digital prints or even with metal designs. All the surfaces listed are available as melamine resin coated board (DBS) or as laminated composite board (HPL). To make it clear: Our range of different products is equal to the number of customers we've served.

The possibilities are practically infinite.



## STANDARD SURFACE DESIGNS



A 222 Pe ARTIC WEISS artic white / artic blanc NCS Code S 0502-G RAL 9003 / 9016



A 242 Pe UNI WEISS uni white / uni blanc NCS Code S 0502-G RAL 9003 / 9010



A 223 Pe LACKWEISS white