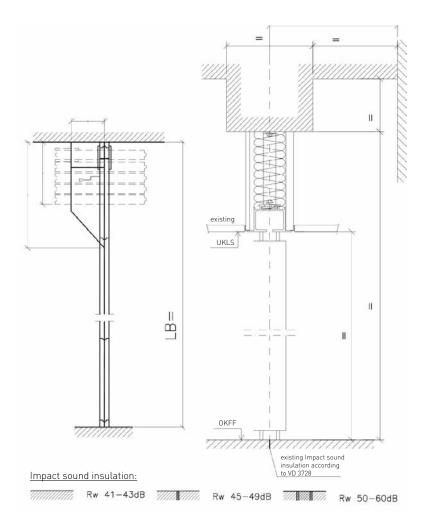

## Design and structure

The acoustic connection to your premises is made by our sealing strip to the floor and to our ceiling rail. On the sides, our wall connections and the telescopic panel form the room partition.

Our sales team will be happy to provide you with information. Good planning ensures excellent results, such as at Stiebel Eltron in Holzminden. In addition to the DGNB platinum certification, the client achieved a sound insulation of R'w 51dB measured on site.