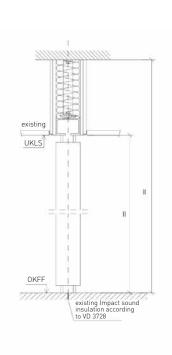

## Design and structure

The acoustic connection to your premises is made by our sealing strip to the floor and to our ceiling rail. On the sides, our wall connections and the telescopic panel form the room partition.

Our sales team will be happy to provide you with information. Good planning ensures excellent results, such as at Stiebel Eltron in Holzminden. In addition to the DGNB platinum certification, the client achieved a sound insulation of R'w 51dB measured on site.

Perfect sound proofing at Stiebel Eltron