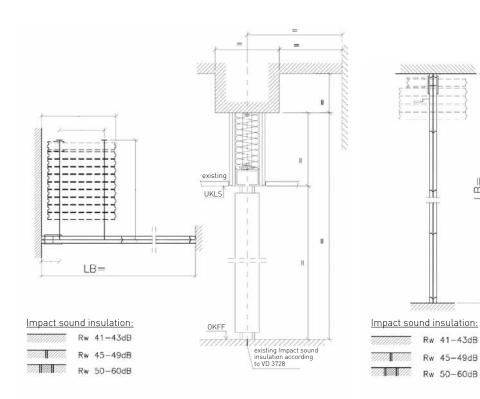

## DOOR DETAILS

## **DOOR DETAILS**

Technical details, dimension and floor plan details at a glance.

Contact us, we are happy to assist you and have a suitable solution.

## Floor bushing V2a D=25 mm

## Floor recess plate V2a D=65 mm

### 1. Access door unit

## 2. Pass door unit, double-leaf (SE2)

## 3. Pass door unit, single-leaf (SE1)