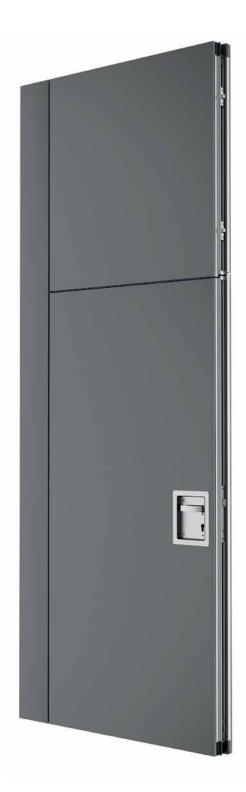

## THE DOOR UNIT

## The door in the wall

The door unit for quick and easy passage through the closed movable wall. It's all or nothing! Therefore abo-part doors are single-leaf or double-leaf sound-tested up to RwP 51 dB, in two standard widths, but also in custom sizes.

In addition to sound insulation and maximum comfort, access doors from abopart can also be used as emergency exits.

Handle plate