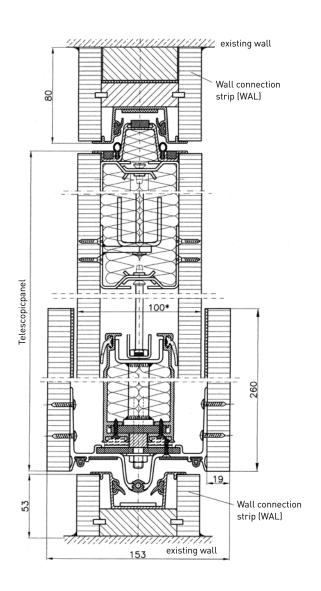

## STRUCTURE OF A PARTITION WALL

(4) Double pass door panel

5 Double leaf

Wall rail

(2) Telescopic panel

(3) Pass door unit

## abo]space

6 Standard glass unit

9 Wall connector

8 Door connection unit

Pass door unit

## THE TELESCOPIC PANEL

## It could not be simpler

The abopart telescopic panel completes the enclosure of the room. The externally mounted panels ensure maximum sound insulation up to RwP 60dB, even when the space is enclosed. Manual, semi-automatic with LED monitoring or fully automatic – we will find the best solution for your room.

## Design and structure

The acoustic connection to your premises is made by our sealing strip to the floor and to our ceiling rail. On the sides, our wall connections and the telescopic panel form the room partition.