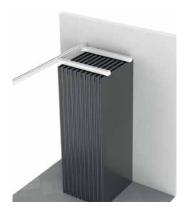

## THE TELESCOPIC GLASS PANEL

## Telescopic glass unit abo]clear

With our abo]clear sound-absorbing glass units we are able to bring light into your rooms. abo]clear glass units are semi-automatic and therefore very easy to use. Delicate profiles – only 33 mm – mean maximum transparency.