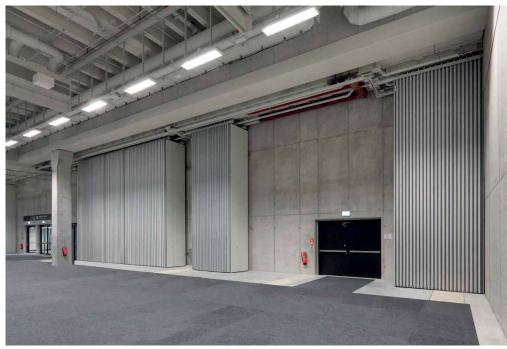

## Parksituationen

To close the movable wall, the individual units, which can be moved independently of each other, are fixed in their final position to save space. They recede completely out of view. Using an on-site boxing system, they can even disappear completely from view.

In addition to seven different standard parking positions, we also offer special custommade designs to suit your requirements.

PARKING 1