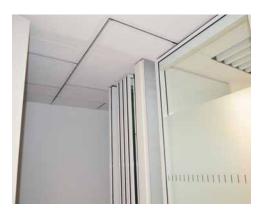

## Rail systems

Our rail systems are industrially manufactured, welded and then finished with powder coating. The aluminium or steel rails which act as the ceiling mounts, and the maintenance-free, ball-bearing rollers, ensure that the individual units can be moved around easily.

The special roller system makes operation very easy and smooth.

On top of that, it is low-maintenance and durable.

Powder-coated rail RAL 9016