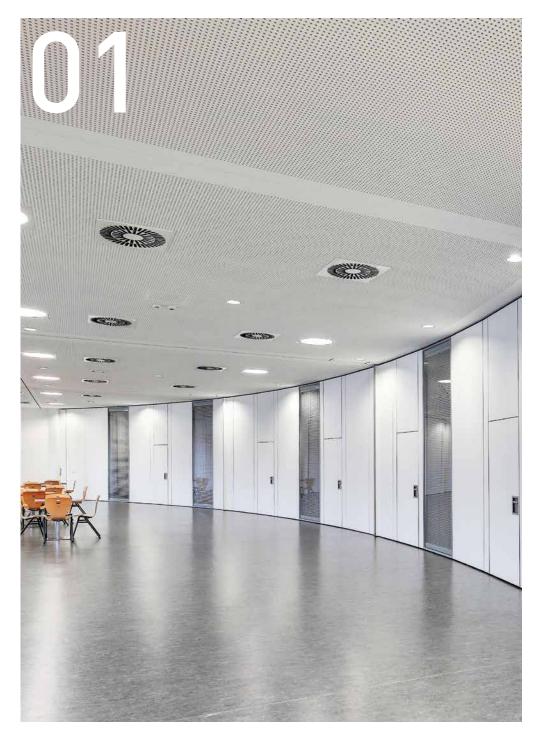

## Room experience – experience room

They are the same height as the room, movable and absorb sound. With abopart movable walls, rooms can be used optimally. What today is still a ballroom can be easily converted into a conference room, training room or social room at any time. Make one room into three. The best way to meet all customer requirements.

Discover your own space. It is a game where there are only winners. And the wall design? The following also applies here: Everything is possible. On the next double page you will get a small insight into the variety of our products.