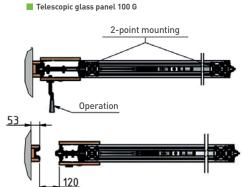

## THE TELESCOPIC GLASS PANEL

## Telescopic glass unit abo]clear

With our abo]clear sound-absorbing glass units we are able to bring light into your rooms. abo]clear glass units are semi-automatic and therefore very easy to use. Delicate profiles – only 33 mm – mean maximum transparency.