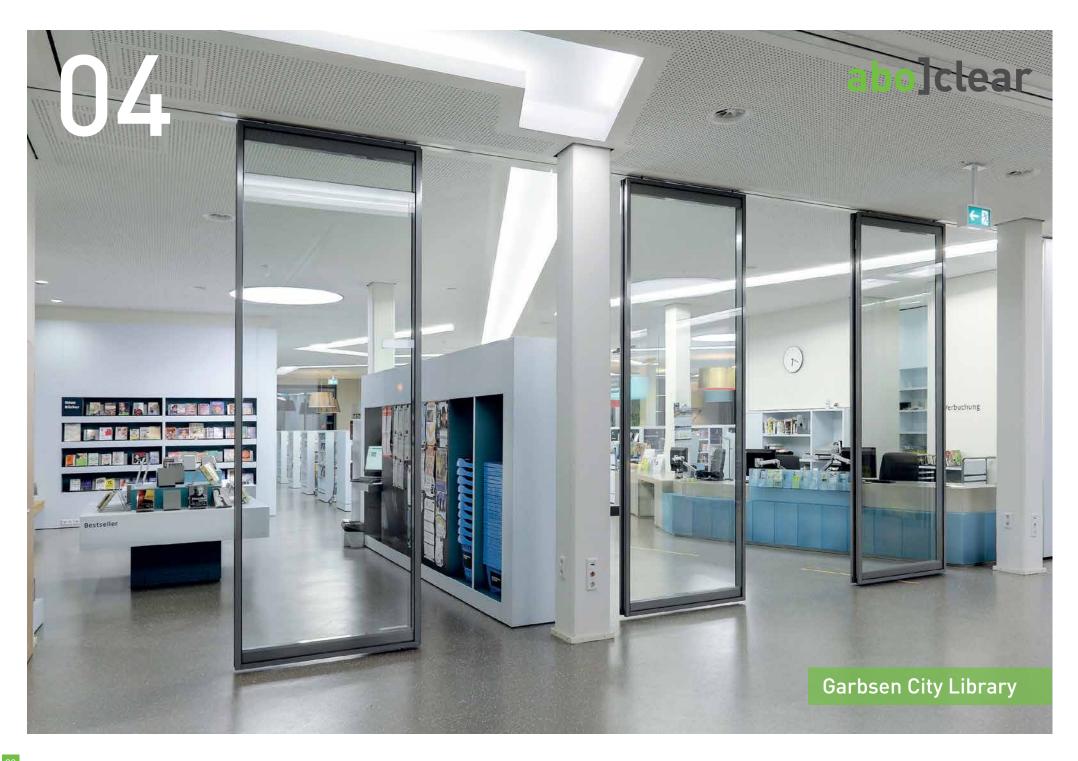

## MORE FLEXIBILITY THROUGH MOVABLE WALLS

Be it a hotel, concert hall, museum, trade fair or multi-purpose hall - every building gains potential as soon as the floor plan can be changed flexibly. And what applies to buildings also applies to mobile properties such as modern cruise ships.

## Room experience – experience room

They are the same height as the room, movable and absorb sound. With abopart movable walls, rooms can be used optimally. What today is still a ballroom can be easily converted into a conference room, training room or social room at any time. Make one room into three. The best way to meet all customer requirements.

Discover your own space. It is a game where there are only winners. And the wall design? The following also applies here: Everything is possible. On the next double page you will get a small insight into the variety of our products.