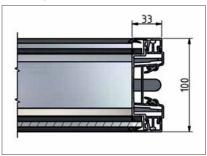

## THE TELESCOPIC GLASS PANEL

## Telescopic glass unit abo]clear

With our abo]clear sound-absorbing glass units we are able to bring light into your rooms. abo]clear glass units are semi-automatic and therefore very easy to use. Delicate profiles – only 33 mm – mean maximum transparency.