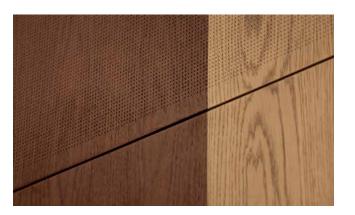

## Anything you want

You have the choice between warm wood tones, rough, smooth, slotted or perforated finishes. Be it mirrored images, detailed pictures or black and white designs, we've got something for you. The wall can have a picture on it, it can be decorated with digital prints or even with metal designs. All the surfaces listed are available as melamine resin coated board (DBS) or as laminated composite board (HPL). To make it clear: Our range of different products is equal to the number of customers we've served.

The possibilities are practically infinite.