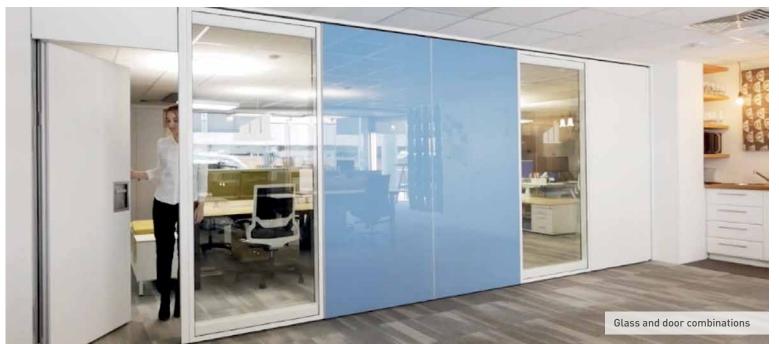

## Telescopic glass unit abo]clear

With our abo]clear sound-absorbing glass units we are able to bring light into your rooms. abo]clear glass units are semi-automatic and therefore very easy to use. Delicate profiles – only 33 mm – mean maximum transparency.

## Glass panel abo]clear with interior blind

Our abolclear glass unit can also be fitted with an integrated blind. The blind is electric and can be raised or lowered at the touch of a button. Transparency, sound insulation, sun protection and privacy all provided by one unit. For easy assembly and disassembly, the connection strips extend electrically against the ceiling and the floor. abolclear at the touch of a button.