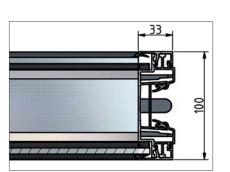

## Telescopic glass unit abo]clear

With our abo]clear sound-absorbing glass units we are able to bring light into your rooms. abo]clear glass units are semi-automatic and therefore very easy to use. Delicate profiles – only 33 mm – mean maximum transparency.