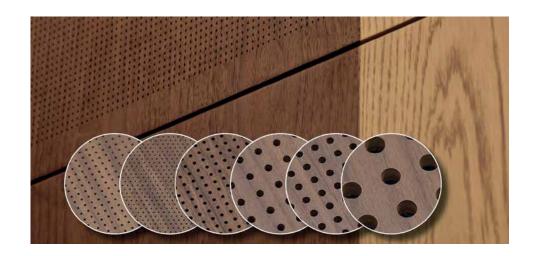

## FREELY SELECTABLE PERFORATION

Modern acoustic wall perforations are now so small and at the same time so effective that even from up close they're imperceptible to the naked eye. Another advantage for functional, modern architecture with partitions from abopart.

No matter whether you need linear or diagonal grids, small or large holes, with or without frames, individually designed hole patterns or even your client's own company logo.

A visual alternative to the classic perforation is the possibility to have your wall modules slotted, thereby creating accents.