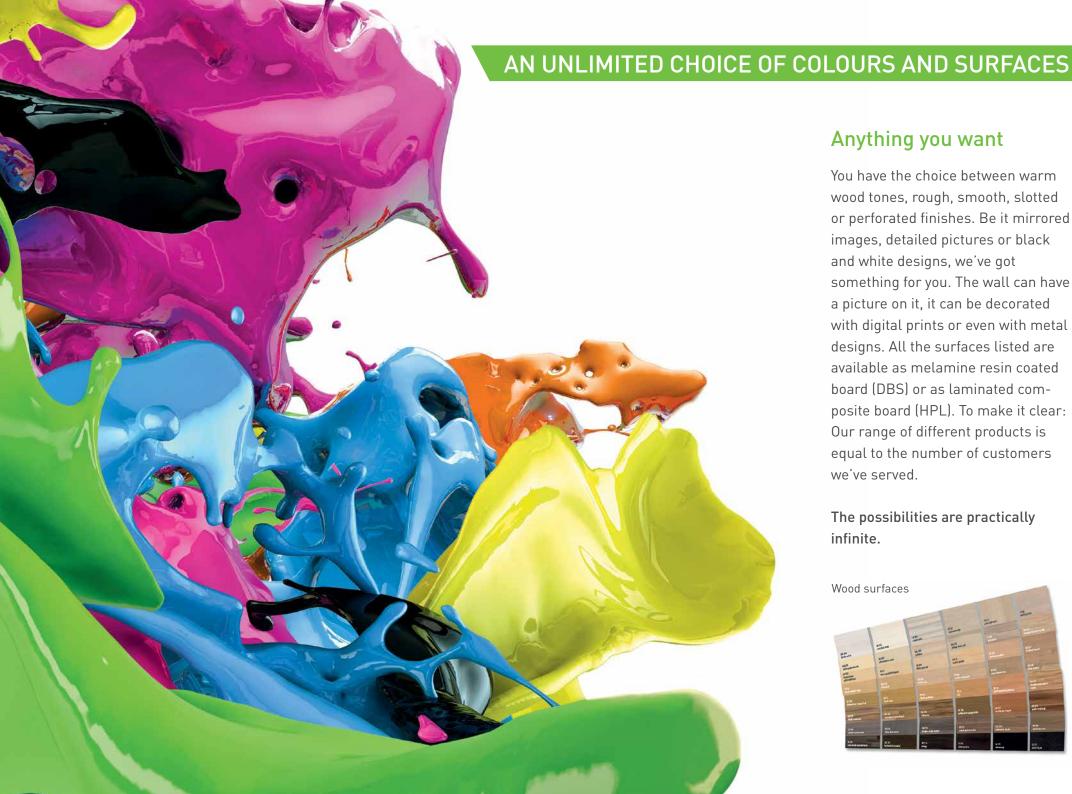

## Anything you want

You have the choice between warm wood tones, rough, smooth, slotted or perforated finishes. Be it mirrored images, detailed pictures or black and white designs, we've got something for you. The wall can have a picture on it, it can be decorated with digital prints or even with metal designs. All the surfaces listed are available as melamine resin coated board (DBS) or as laminated composite board (HPL). To make it clear: Our range of different products is equal to the number of customers we've served.

The possibilities are practically infinite.