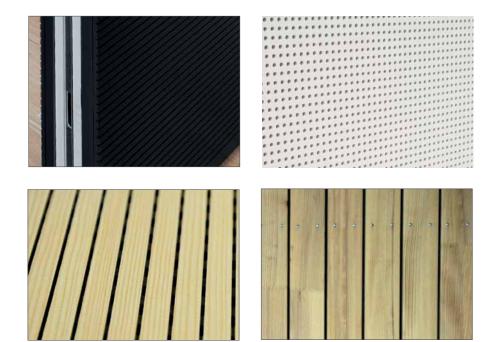

## Anything you want

You have the choice between warm wood tones, rough, smooth, slotted or perforated finishes. Be it mirrored images, detailed pictures or black and white designs, we've got something for you. The wall can have a picture on it, it can be decorated with digital prints or even with metal designs. All the surfaces listed are available as melamine resin coated board (DBS) or as laminated composite board (HPL). To make it clear: Our range of different products is equal to the number of customers we've served.

The possibilities are practically infinite.

## FREELY SELECTABLE PERFORATION

Modern acoustic wall perforations are now so small and at the same time so effective that even from up close they're imperceptible to the naked eye. Another advantage for functional, modern architecture with partitions from abopart.

No matter whether you need linear or diagonal grids, small or large holes, with or without frames, individually designed hole patterns or even your client's own company logo.

A visual alternative to the classic perforation is the possibility to have your wall modules slotted, thereby creating accents.