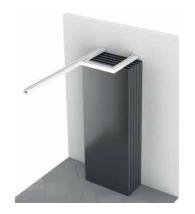

## Floor bushing V2a D=25 mm

## Floor recess plate V2a D=65 mm

### 1. Access door unit

## 2. Pass door unit, double-leaf (SE2)

## 3. Pass door unit, single-leaf (SE1)