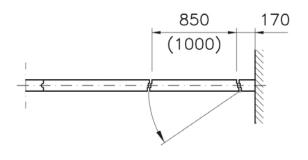

## DOOR DETAILS

## **DOOR DETAILS**

Technical details, dimension and floor plan details at a glance.

Contact us, we are happy to assist you and have a suitable solution.

### 1. Access door unit

## 2. Pass door unit, double-leaf (SE2)

## 3. Pass door unit, single-leaf (SE1)