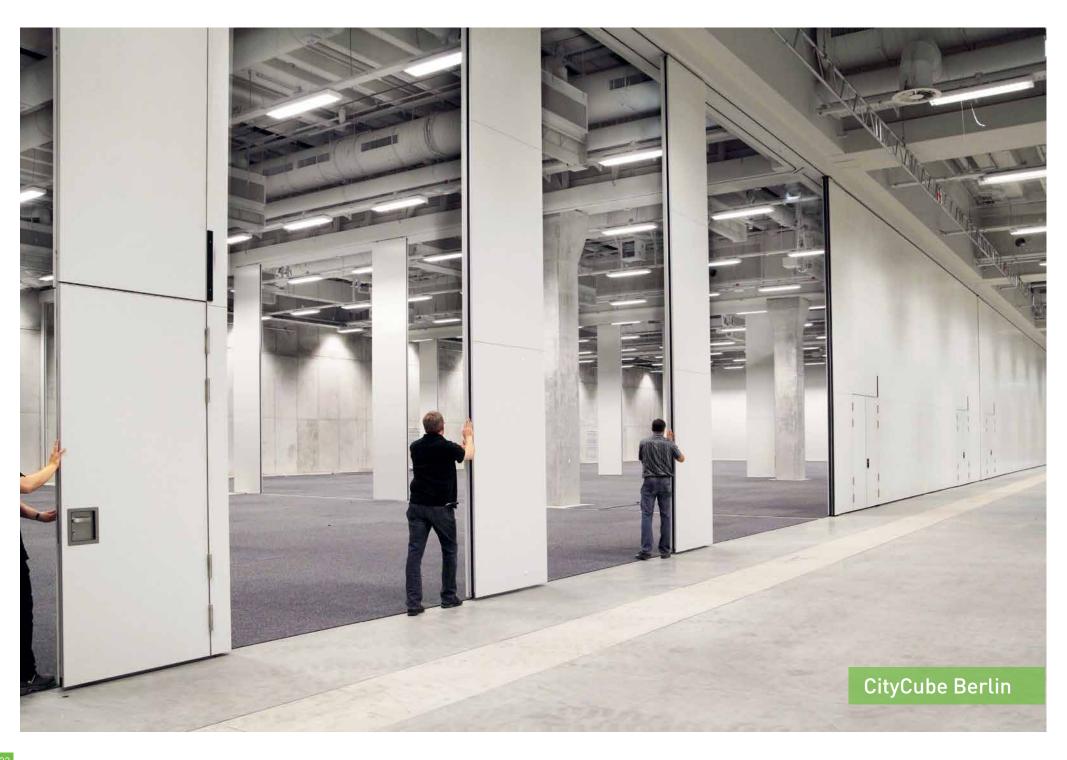

## Parksituationen

To close the movable wall, the individual units, which can be moved independently of each other, are fixed in their final position to save space. They recede completely out of view. Using an on-site boxing system, they can even disappear completely from view.

In addition to seven different standard parking positions, we also offer special custommade designs to suit your requirements.

PARKING 1