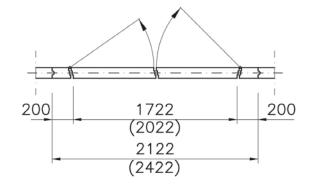

## DOOR DETAILS

## **DOOR DETAILS**

Technical details, dimension and floor plan details at a glance.

Contact us, we are happy to assist you and have a suitable solution.

## Floor bushing V2a D=25 mm

## Floor recess plate V2a D=65 mm

### 1. Access door unit

## 2. Pass door unit, double-leaf (SE2)

## 3. Pass door unit, single-leaf (SE1)