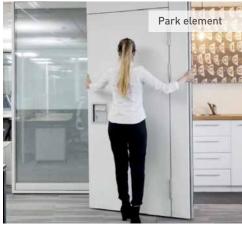

## Nearly anything is possible

They are floor-to-ceiling, movable and sound absorbing up to a height of 15 m and a maximum width of 1.20 m. With abopart movable walls, rooms can be used optimally. Manual operation, semi-automatic and fully automatically controlled via the touch panel – anything is possible.