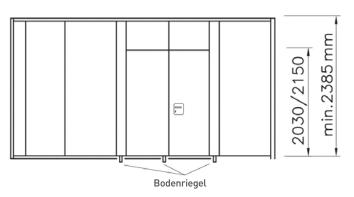

## Parksituationen

To close the movable wall, the individual units, which can be moved independently of each other, are fixed in their final position to save space. They recede completely out of view. Using an on-site boxing system, they can even disappear completely from view.

In addition to seven different standard parking positions, we also offer special custommade designs to suit your requirements.

PARKING 1