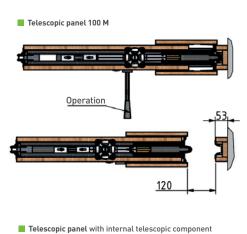

## THE TELESCOPIC PANEL

## It could not be simpler

The abopart telescopic panel completes the enclosure of the room. The externally mounted panels ensure maximum sound insulation up to RwP 60dB, even when the space is enclosed. Manual, semi-automatic with LED monitoring or fully automatic – we will find the best solution for your room.

The sealing strip can be pulled out at the top

Strip with mechanism