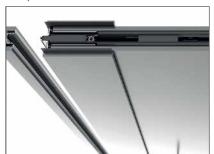

## THE DOOR UNIT

## The door in the wall

The door unit for quick and easy passage through the closed movable wall. It's all or nothing! Therefore abo-part doors are single-leaf or double-leaf sound-tested up to RwP 51 dB, in two standard widths, but also in custom sizes.

In addition to sound insulation and maximum comfort, access doors from abopart can also be used as emergency exits.

Handle plate